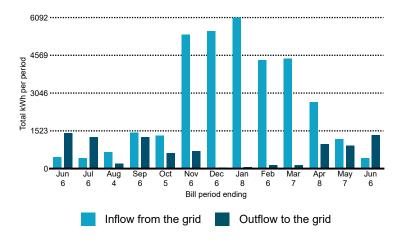

# Net electricity usage over time

0% no change in daily average inflow compared to the same period last year 0% no change in daily average outflow compared to the same

period last year

Your electricity use insights

# Your net metering this period

As a net metering customer, your smart meter runs in two directions: inflow (electricity from the grid) and outflow (electricity to the grid.) Here is how your net electricity usage is determined: