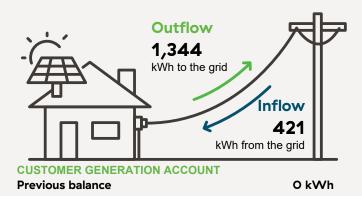

# Your net metering this period

As a net metering customer, your smart meter runs in two directions: inflow (electricity from the grid) and outflow (electricity to the grid.) Here is how your net electricity usage is determined:

## Seal up those gaps

Apply draftproofing to drafty gaps around windows and doors to prevent heat loss in the winter, and heat gain in the summer.

Get more tips at **bchydro.com/hometips** 

|   | Electricity billed<br>Outflow<br>Previous balance<br>Credit available | 1,344<br>0<br><b>1,344</b> |
|---|-----------------------------------------------------------------------|----------------------------|
|   | Inflow<br>Credit applied<br><b>Net electricity billed</b>             | 421<br>421<br><b>0</b>     |
| Ö | Your generation account<br>Current balance                            | 923                        |