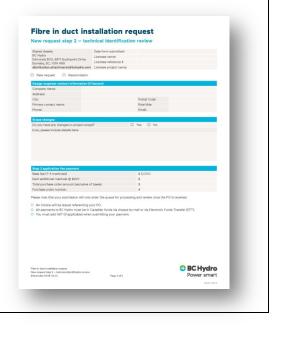

## Step 2A – Complete Step 2 Application Form

Complete the **New Request Step 2- technical identification review form** once the Shared Assets team has confirmed route availability through the Step 1 Process.

<u>Please ensure you fill out and include all the</u> <u>following information:</u>

- Date, Licensee name, Licensee ref# and project name
- Design contractor information address, phone and email
- Details of any scope changes (since the Step 1 Submission)
- Enter Step 2 application fee purchase order information
- □ Sign, date and complete contact information