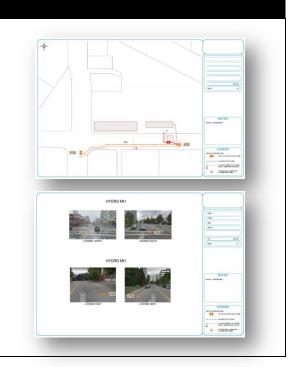

## Step 1B – Submit Step 1 SPO Application

Submit the **Step 1 SPO Application** by emailing all of the following documents to <u>distribution.attachments@bchydro.com</u>.

- □ Completed New Request Step 1- conceptual viability review form (from Step 1A)
- □ Site sketch plan
- □ Photographs manhole access and street views
- PDF copy of Purchase Order for Step 1 Application Fee