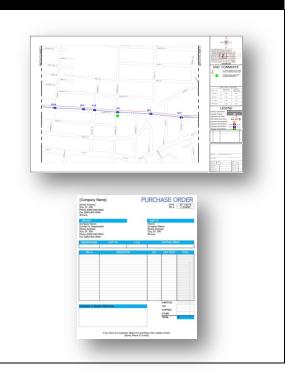

Submit the **Step 2 SPO Application** by emailing all of the following documents to <u>distribution.attachments@bchydro.com</u>.

- □ Completed New Request Step 2- technical identification review form
- □ Finalized route plan complete with particulars of civil duct entry and/or exit to manholes or vaults
- □ Specifications for sub-ducts and fibre proposed for installation
- □ Cable racking design, slack loop and splice case locations/supports
- Details of cable routing and tagging in the manholes
- DF copy of Purchase Order for Step 2 Application Fee